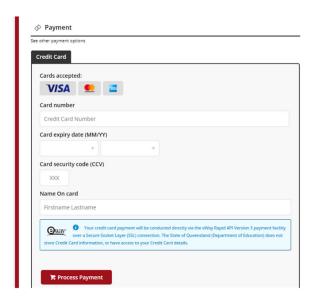

#### Payment information

Enter your credit card details and click **process** payment.

#### Payment information

Enter a promotional code if applicable, complete your credit card details and click **process** payment.