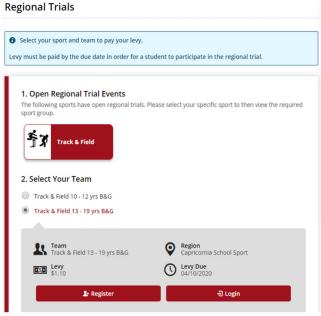

# Regional trials

Select the **sport** and **age group** your child will be participating in and click **register** if you are visiting for the first time or **login** if you have already registered.

If you are already logged in, the confirmation section will show the option to **order now**.

Once in the online shop, click on **regional trials** in the left navigation or the centre of your screen.

#### To register

Complete your contact details, create a password, read and agree to the terms and conditions of the online shop and click register.

#### Login

If you have already registered, enter your email address and password and click **login & continue**.

→ Login or Register for Uniforms and Levys

• Once registered you will need to provide a sport code to be able to purchase uniforms and pay levys. The sport