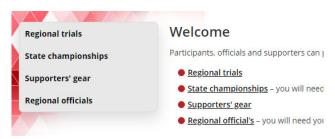

# Regional trials

Select the **sport** and **age group** your child will be participating in and click **register** if you are visiting for the first time or **login** if you have already registered.

If you are already logged in, the confirmation section will show the option to **order now**.

Once in the online shop, click on **regional trials** in the left navigation or the centre of your screen.