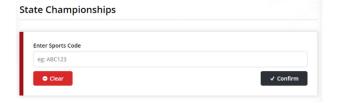

Follow the same steps to access your region and click on **state championships** in the left navigation or the centre of your screen.

Once in the state championships section of the online shop, you will need to enter the sports code provided by your regional school sport office.

If you have not received your sports code, please contact the regional school sport office.

Once you enter your sports code, you will be redirected to the product catalogue.

Add the levy to your cart, along with all compulsory uniform items and any optional items you wish to purchase and click **add** selected to order.