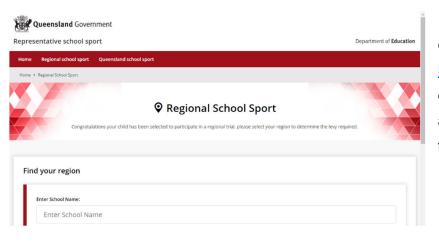

## Getting started

Go to <u>www.ddschoolsport.eq.edu.au</u> and click on the Pay now button to pay your levies and purchase apparel.

If you don't know the region your child will be representing, go to RSSshop.education.qld.gov.au, click on regional school sport and search for your region using the name of your child's school.