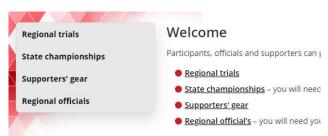

Once in the online shop, click on **regional trials** in the left navigation or the centre of your screen.

# State championships

If your child has been successful at regional trials and selected to compete in state championships, you will need to pay any levies for participation and purchase compulsory uniform items. There may be additional uniform items available to purchase.

Follow the same steps to access your region and click on **state championships** in the left navigation or the centre of your screen.

Once in the state championships section of the online shop, you will need to enter the sports code provided by your regional school sport office.