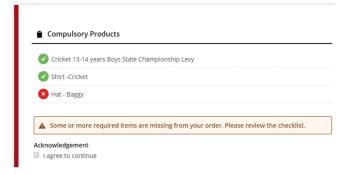

If there are compulsory items that have not been added to your cart, for example if your child already owns the compulsory hat, a warning will appear on screen. Simply click the agree button to acknowledge you do not need to purchase these items and continue.