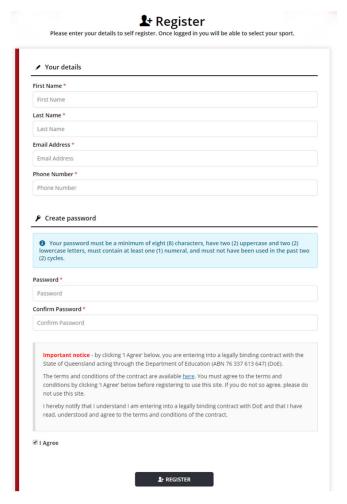

#### To register

Complete your contact details, create a password, read and agree to the terms and conditions of the online shop and click register.