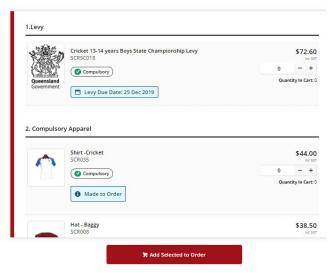

If you have not received your sports code, please contact the regional school sport office.

Once you enter your sports code, you will be redirected to the product catalogue.

Add the levy to your cart, along with all compulsory uniform items and any optional items you wish to purchase and click **add** selected to order.

You will then be asked to add your child's details in **student information**.

Select your preferred **delivery method** based on the options available for your region,

complete your **contact / billing address**, ensure the student details in **order information** and the sport, age group and uniform items in **order lines** is correct.