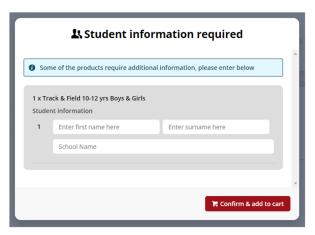

## Placing your order

Once you have logged in, click **add to cart** and you will be asked to enter your child's **student information** including name and school.

On the order confirmation page, complete your **contact / billing address**, ensure the student details in **order information** and the sport and age group in **order lines** is correct and enter a promotional code if applicable.

You will then be asked to add your child's details in **student information**.

Select your preferred **delivery method** based on the options available for your region,

complete your **contact / billing address**, ensure the student details in **order information** and the sport, age group and uniform items in **order lines** is correct.